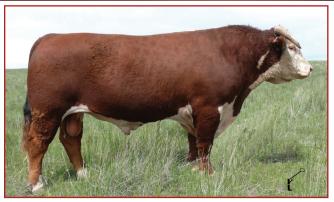

## NJW 73S W18 HOMETOWN 10Y ET American Registration No.: P43214853 Born: February 3, 2011 BW: 90 lbs WW: 739 lbs adj YW 1,204 lbs adj Semen Certificates Required: Yes

**Price: \$35.00/Straw** 

\$75.00/Certificate

For Canadian semen orders contact: Billy and Juanita Elmhirst or T Bar C

BW WW YW M MARB -0.2 2.5 98 1.3 0.003 0.75 0.05 48 89 23

- BALANCED in the Flesh...BALANCED on Paper !!!
- FUNCTIONAL, Deep, Thick, Big Topped and Bred to Produce The **NEXT GENERATION!**
- His Dam ..73S sits at the Top for Maternal Cow Power and is the Dam of both the 2012 and 2013 National Champion Polled Bulls.
- A full Sister to 10Y was Res. Jr Yrl Champion Polled Heifer Denver 2013---a full brother was second to him in class. A maternal Brother was Denver Champion in 2012.