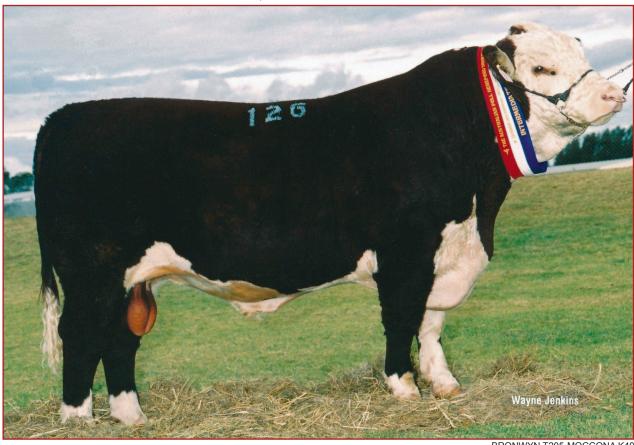

#### Allendale National W168

Animal ID.: AEDW168 (Aus) Born: June 20, 2001 Mature weight: 2464 lbs SC: 41 cm Semen Certificates Required: No

Price: \$60.00/straw Minimum 10

BOBANKEN PACIFIC P143

ALLENDALE KING KONG 2

ALLENDALE DAISY M7

ALLENDALE FEDERATION 3
ALLENDALE CORA R22
ALLENDALE CORA N100

BRONWYN T205-MOCCONA K40 BOBANKEN KERRY MAID J95 RARATONGA HOUSTON ET1 ST GABRIELS DAISY 63

DAVIS 80U FACSIMILE 14X ALLENDALE FANCY 248 ALLENDALE BENEFACTOR 3 ALLENDALE CORA K62

- Grand Champion Poll Hereford 2003 and "Sire of the Year" 2006.
- Highest selling whiteface sire (\$A85000) in Australia for over 50 years.
- Trait leader for eight EBVs. Arguably one of the best elite sires ever bred in Australia.
- Breedplan advises EPD percentiles should closely follow EBV percentiles in Australia & New Zealand.
- Dark, soft skin & hair type, cherry red coat, 100% pigmented both eyes.
- Semen stored at Alta Genetics.
- Complete outcross for any program looking for something "really special".

Robert & Moira O'Reilly P: +61 2 6032 7671

98 Grails Road Rutherglen Victoria 3685 Australia Redgate Poll Herefords Pty Ltd

ror@redgatestud.com.au www.regatestud.com.au

Alta Genetics 1-263090 Range Road 11 Rocky View County, AB. T4B 2T3 Toll free 1-800-465-8858