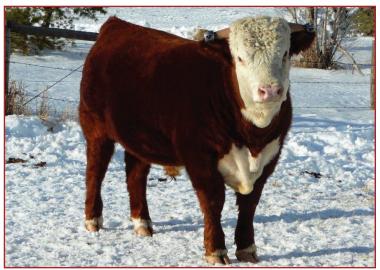

#### BR 9279 EXTRA DEEP 15Z

Registration No.: C02969818 Born: February, 11, 2012 BW: 96 lbs WW: 800 lbs. adj Semen Certificates Required: No

Price: 40 Straws/\$2500.00 & 20 Straws/\$1500.00

GO EXCEL L18 **ECR L18 EXTRA DEEP 9279** OXH CHRISTI 0028

EPDS CE BW WW YW MM TM MCE SC CW Stay MPI FMI FAT REAMARB 0.3 3.7 55.2 76.8 24.4 52.0 0.1 0.8 70.2 -0.9 164.9 117.6 0.003 0.33 -0.06

ACC .08.37 .29 .28 .11 - .06 .10 .18 .32 .24 .17 .11 .14 .10

Thanks to Hill 70 Quantock for Purchasing half interest in BR 15Z. **Bill & Sherry Creech** 

Box 756 Lloydminster, AB/SK S9V 1C1 P:(780)875-8332 F:(780)875-8332 info@hill70quantockranch.com www.hill70quantockranch.com

- ~Exiting New outcross genetics
- ~Short marked, pigmented and easy fleshing
- ~Moderate Birth Weights with great performance
- ~Sire ECR L18 Extra Deep 9279 aka "Bob". Bob was the 2010 Denver High seller. He is also the most consistent AI sire used here at Braun Ranch

~"Bob" sired the 2012 Agribition Junior Champion Get of Sire, Agribition Hereford sale second high selling heifer calf. Bob calves were also the Champion Pen of Bulls and Champion Pen of Heifers at the Medicine Hat all breeds pen show.

~Maternal pedigree that sires powerful bulls and stout females