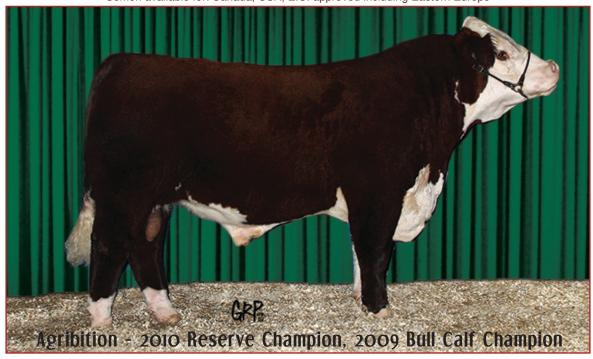

73S – DAM OF 100W

Genetic Designs VII Bull Sale Sept 20, 2013

Elwyn, Donald & Pauline Ernbury

NATIONAL CHAMPION POLLED HEREFORD BULL & SUPREME CHAMPION HEREFORD – DENVER 2012

April 10, 2013 Ned & Jan Ward