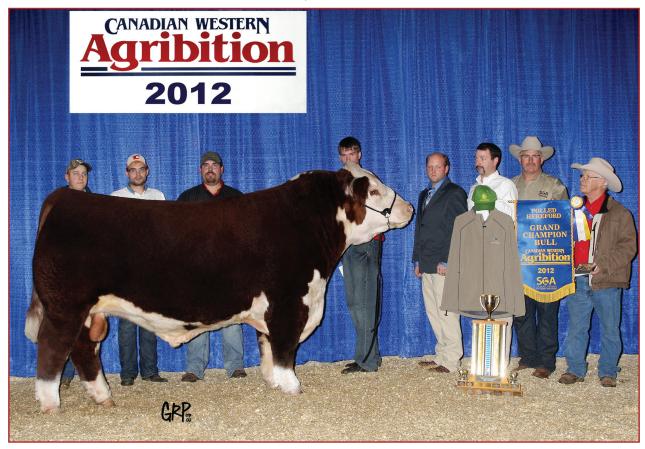

#### **TH 75J 243R BAILOUT 144U ET**

Registration No.: C02954344 Born: March 19, 2008 Semen Certificates Required: No

Price: \$70.00/Dose for 5 Doses \$60.00/Dose for 10 Doses or \$50.00/Dose for 20 or more Doses

#### **Dominating the Show and Sale Ring!**

EPDS CE BW WW YW MM TM MCE SC CW Stay MPI FMI

**RU 20X BOULDER 57G** TH SHR 605 57G BISMARCK 243R YY 125Y PRIMROSE 605F

SQUARE-D FULLBACK 615C KB 615C NICKY 75J

2012 RAWF Futurity Champion for Trent-Hill Farm

2012 Reno Champion \$90,000 Hi Seller for Brumley's

2012 CWA Sr Heifer Calf Champion for Cory Lees

2013 Denver Sr Bull Calf Champion \$110,000 Hi Seller for Perk Ranches