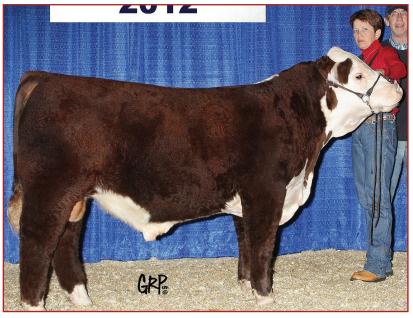

## NJW 73S W18 HOMETOWN 10Y ET American Registration No.: P43214853 Born: February 3, 2011 BW: 90 lbs WW: 739 lbs adj YW 1,204 lbs adj Semen Certificates Required: Yes

**Price: \$35.00/Straw** 

\$75.00/Certificate

For Canadian semen orders contact: Billy and Juanita Elmhirst or T Bar C

BW WW YW M MARB -0.2 2.5 98 1.3 0.003 0.75 0.05 48 89 23

- BALANCED in the Flesh...BALANCED on Paper !!!
- FUNCTIONAL, Deep, Thick, Big Topped and Bred to Produce The **NEXT GENERATION!**
- His Dam ..73S sits at the Top for Maternal Cow Power and is the Dam of both the 2012 and 2013 National Champion Polled Bulls.
- A full Sister to 10Y was Res. Jr Yrl Champion Polled Heifer Denver 2013---a full brother was second to him in class. A maternal Brother was Denver Champion in 2012.