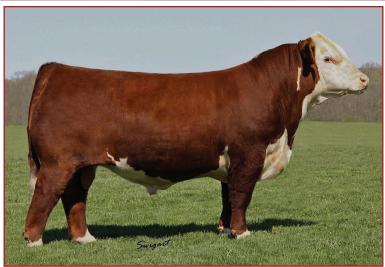

#### **UPS UPTOWN ET**

Registration No.: C02968957 Born: March 21, 2010 Semen Certificates Required: No

Price: \$85.00/Dose minimum 10 Doses

Semen Qualifies for: Canada, USA & Australia

 EPDS
 CE
 BW
 WW
 YW
 MM
 TM
 MCE
 SC
 CW
 Stay
 MPI
 FMI
 FAT
 REA
 MARE

 3.4
 2.5
 53.6
 84.9
 24.3
 51.1
 2.3
 0.7
 110.6
 -0.028
 0.59
 0.18

 ACC
 PE
 .21
 .20
 .20
 .17
 PE
 .16
 .17
 .15
 .15
 .14

2013 calves are light birth weight with eye pigment!

THM DURANGO 4037 CRR ABOUT TIME 743 CRR D03 CASSIE 206

GH NEON 17N C02827131 **UPS MISS NEON 7868 1ET** UPS MISS DOMINO 2766 CS BOOMER 29F THM 7085 VICTRA 9036 SHF INTERSTATE 20X D03 CRR 475E CASSIE 838 GH DIFFERENCE BRITISHER 45L GH SIR SIMBA LASS 107K HH ADVANCE 767G 1ET UPS MISS MILE HIGH 0839

#### Hirsche Herefords and Angus LTD Grant & Annette Hirsche

Phone: (403) 652-1173 Grant's Cell: (403) 652-8254 #4-34 Southridge Drive, Okotoks, AB T1S 2G5 owners@hirsche.com www.hirsche.com

2012 World Hereford Conference Grand Champion Horned Bull