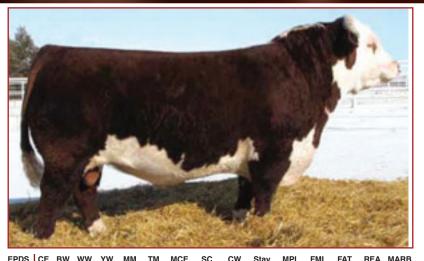

#### **UPS UPTOWN ET**

Registration No.: C02968957 Born: March 21, 2010 Semen Certificates Required: No

Price: \$85.00/Dose minimum 10 Doses

Semen Qualifies for: Canada, USA & Australia

 EPDS
 CE
 BW
 WW
 YW
 MM
 TM
 MCE
 SC
 CW
 Stay
 MPI
 FMI
 FAT
 REA
 MARE

 3.4
 2.5
 53.6
 84.9
 24.3
 51.1
 2.3
 0.7
 110.6
 -0.028
 0.59
 0.18

 ACC
 PE
 .21
 .20
 .20
 .17
 PE
 .16
 .17
 .15
 .15
 .14

2013 calves are light birth weight with eye pigment!

THM DURANGO 4037 CRR ABOUT TIME 743 CRR D03 CASSIE 206