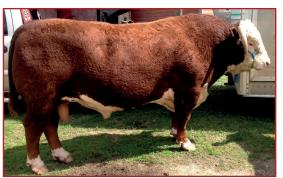

#### **NJW 73S M326 TRUST 100W ET**

Registration No.: C02938213 Born: February 24, 2009 BW: 88 lbs. WW: 716 lbs. adj YW: 1,185 lbs. adj Semen Certificates Required: Yes

Price: \$35.00/Straw \$75.00/Certificate

#### For Canadian semen orders contact: River Valley Polled Herefords or T Bar C

 
 USA EPDS
 CE Dir.
 BW
 WW
 YW
 M
 Milk & Growth
 CE Mat.
 MCE
 SC
 Fat
 REA
 MARB

 -1.8
 3.0
 64
 121
 29
 61
 3.1
 123
 1.6
 -0.042
 1.31
 0.17

.23

.00

ACC

.30 .77 .65

- A US HEREFORD 12- TRAIT LEADER! Breed leading genetics with extra pigment, shape, style, eye appeal and balance!
- Used heavily at NJW the past three years...a terrific set of daughters coming into production this Spring! First sons averaged \$8635. in the NJW 2012 Bull Sale! Avg. birth weight at NJW on 2011 Trust calf crop 82 lbs...2012 calf crop 84 lbs
- Dam is a beautiful, elite P606 daughter backed by a cow family known for superb udders and the ability to produce at the top every year!
- Sire of 2012 Toronto Royal Reserve Champion Female and Intermediate Heifer Calf Champion owned by River Valley Polled Herefords

RRH MR FELT 3008 KCF BENNETT 3008 M326 KCF MISS 459 F284

PW VICTOR BOOMER P606 NJW P606 72N DAYDREAM 73S NJW 94J DEW 72N FELTONS 517 RRH MS VICT 6191 FELTONS 459 KCF MISS X4 B156

REMITALL BOOMER 46B PW VICTORIA 964 8114 RU 20X BOULDER 57G NJW D32 CLAIRE 94J