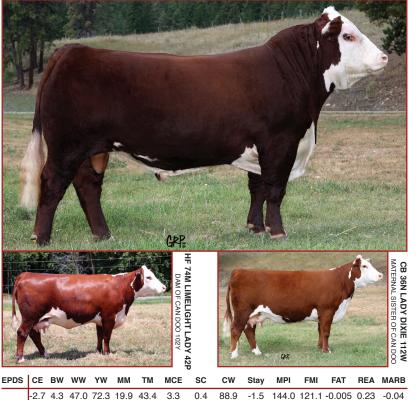

#### **CB 57U CAN DOO 102Y**

Born: January 2, 2011 BW: 79 lbs. WW: 867 lbs. YW: 1283 lbs. Semen Certificates Required: No Registration No.: C02953537

Price: 50-straw semen packages: \$2,500.

Can Doo is eye-appealing and short-marked and is all bull. He is stout, long-sided and sure-footed, with lots of volume and hair.

Can Doo's first calves are, as predicted, light at birth. Can Doo's actual birthweight was 79 lbs.

He is out of a model, problem-free cow with just the right amount of milk. She is western-bred, nine years old in 2013 and is very youthful. She was named Grand Champion Hereford Female at Toronto's 2011 Royal Winter Fair, with Can Doo at foot.

With a great temperament to-boot, we expect he'll do the Hereford industry proud.

#### Can Doo was the 2012 World Hereford Conference National Reserve Grand Champion Bull.

As a calf, Can Doo was named Reserve Grand Champion at Toronto's 2011 Eastern National Royal Agricultural Winter Fair; he was named the Canadian National Senior Bull Calf Champion at Regina's Canadian Western Agribition and he has topped a few large Canadian Mark of Excellence shows.

Semen packages are available this year from this great young herdsire. Semen available for Canadian and U.S. markets. Inquiries from foreign countries is welcomed.

#### Owned with: Cayley Brown and Rock Bottom Farm

STAR BRIGHT FUTURE 533P ET **RVP STAR 533P CAN-AM ET 57U** STAR BONNIE BETH 54N

STAR MKS LIMELIGHT 288G **HF 74M LIMELIGHT LADY 42P** HF 43K DUSTY LADY 74M

REMITALL ONLINE 122L **RB L1 DOMINETTE 8116** CS BOOMER 29F HCC BONITA 8L

STAR L1 TEXACO 1ET DLR MISS DIXIE 143B **RU DUSTER 60D 1** HF 92C MISS FORTUNE 43K