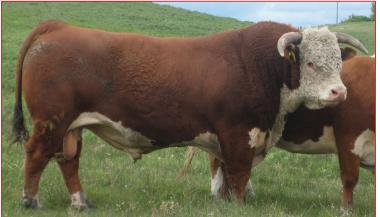

#### **NJW 73S M326 TRUST 100W ET**

Registration No.: C02938213 Born: February 24, 2009 BW: 88 lbs. WW: 716 lbs. adj YW: 1,185 lbs. adj Semen Certificates Required: Yes

Price: \$35.00/Straw \$75.00/Certificate

#### For Canadian semen orders contact: River Valley Polled Herefords or T Bar C

 
 USA EPDS
 CE Dir.
 BW
 WW
 YW
 M
 Milk & Growth
 CE Mat.
 MCE
 SC
 Fat
 REA
 MARB

 -1.8
 3.0
 64
 121
 29
 61
 3.1
 123
 1.6
 -0.042
 1.31
 0.17

.23

.00

ACC

.30 .77 .65

- A US HEREFORD 12- TRAIT LEADER! Breed leading genetics with extra pigment, shape, style, eye appeal and balance!
- Used heavily at NJW the past three years...a terrific set of daughters coming into production this Spring! First sons averaged \$8635. in the NJW 2012 Bull Sale! Avg. birth weight at NJW on 2011 Trust calf crop 82 lbs...2012 calf crop 84 lbs
- Dam is a beautiful, elite P606 daughter backed by a cow family known for superb udders and the ability to produce at the top every year!
- Sire of 2012 Toronto Royal Reserve Champion Female and Intermediate Heifer Calf Champion owned by River Valley Polled Herefords

RRH MR FELT 3008 KCF BENNETT 3008 M326 KCF MISS 459 F284

PW VICTOR BOOMER P606 NJW P606 72N DAYDREAM 73S NJW 94J DEW 72N FELTONS 517 RRH MS VICT 6191 FELTONS 459 KCF MISS X4 B156

REMITALL BOOMER 46B PW VICTORIA 964 8114 RU 20X BOULDER 57G NJW D32 CLAIRE 94J