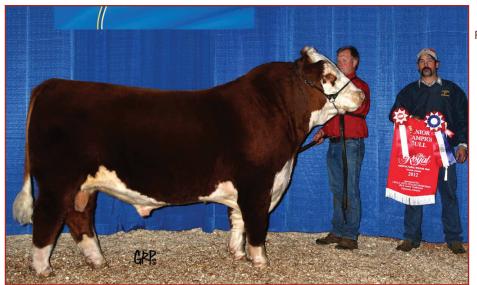

#### **NJW 73S M326 TRUST 100W ET**

Registration No.: C02938213 Born: February 24, 2009 BW: 88 lbs. WW: 716 lbs. adj YW: 1,185 lbs. adj Semen Certificates Required: Yes

Price: \$35.00/Straw \$75.00/Certificate

#### For Canadian semen orders contact: River Valley Polled Herefords or T Bar C

 
 USA EPDS
 CE Dir.
 BW
 WW
 YW
 M
 Milk & Growth
 CE Mat.
 MCE
 SC
 Fat
 REA
 MARB

 -1.8
 3.0
 64
 121
 29
 61
 3.1
 123
 1.6
 -0.042
 1.31
 0.17

.23

.00

ACC

.30 .77 .65

- A US HEREFORD 12- TRAIT LEADER! Breed leading genetics with extra pigment, shape, style, eye appeal and balance!
- Used heavily at NJW the past three years...a terrific set of daughters coming into production this Spring! First sons averaged \$8635. in the NJW 2012 Bull Sale! Avg. birth weight at NJW on 2011 Trust calf crop 82 lbs...2012 calf crop 84 lbs
- Dam is a beautiful, elite P606 daughter backed by a cow family known for superb udders and the ability to produce at the top every year!
- Sire of 2012 Toronto Royal Reserve Champion Female and Intermediate Heifer Calf Champion owned by River Valley Polled Herefords

RRH MR FELT 3008 KCF BENNETT 3008 M326 KCF MISS 459 F284

PW VICTOR BOOMER P606 NJW P606 72N DAYDREAM 73S NJW 94J DEW 72N FELTONS 517 RRH MS VICT 6191 FELTONS 459 KCF MISS X4 B156

REMITALL BOOMER 46B PW VICTORIA 964 8114 RU 20X BOULDER 57G NJW D32 CLAIRE 94J