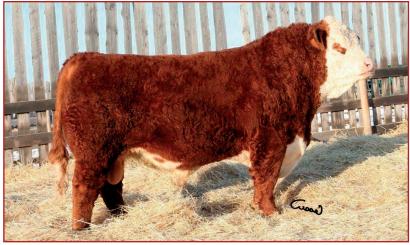

#### **UPS UPTOWN ET**

Registration No.: C02968957 Born: March 21, 2010 Semen Certificates Required: No

Price: \$85.00/Dose minimum 10 Doses

Semen Qualifies for: Canada, USA & Australia

 EPDS
 CE
 BW
 WW
 YW
 MM
 TM
 MCE
 SC
 CW
 Stay
 MPI
 FMI
 FAT
 REA
 MARE

 3.4
 2.5
 53.6
 84.9
 24.3
 51.1
 2.3
 0.7
 110.6
 -0.028
 0.59
 0.18

 ACC
 PE
 .21
 .20
 .20
 .17
 PE
 .16
 .17
 .15
 .15
 .14

2013 calves are light birth weight with eye pigment!

THM DURANGO 4037 CRR ABOUT TIME 743 CRR D03 CASSIE 206