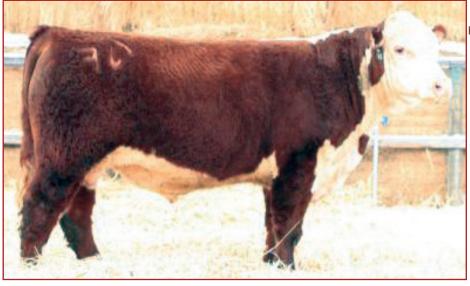

## NJW 73S W18 HOMETOWN 10Y ET American Registration No.: P43214853 Born: February 3, 2011 BW: 90 lbs WW: 739 lbs adj YW 1,204 lbs adj Semen Certificates Required: Yes

**Price: \$35.00/Straw** 

\$75.00/Certificate

For Canadian semen orders contact: Billy and Juanita Elmhirst or T Bar C

BW WW YW M MARB -0.2 2.5 98 1.3 0.003 0.75 0.05 48 89 23

- BALANCED in the Flesh...BALANCED on Paper !!!
- FUNCTIONAL, Deep, Thick, Big Topped and Bred to Produce The **NEXT GENERATION!**
- His Dam ..73S sits at the Top for Maternal Cow Power and is the Dam of both the 2012 and 2013 National Champion Polled Bulls.
- A full Sister to 10Y was Res. Jr Yrl Champion Polled Heifer Denver 2013---a full brother was second to him in class. A maternal Brother was Denver Champion in 2012.

KCF BENNETT 3008 M326 SHF WONDER M326 W18 ET SHF GOVERNESS 236G L37

PW VICTOR BOOMER P606 NJW P606 72N DAYDREAM 73S NJW 94J DEW 72N

RRH MR FELT 3008 KCF MISS 459 F284 MM RSM STOCKMASTER 512 SHF INTERSTATE D03 G80

**REMITALL BOOMER 46B PW VICTORIA 964 8114 RU 20X BOULDER 57G** NJW D32 CLAIRE 94J

73S - DAM OF 10Y

T Bar C Cattle Co. Ltd. - Chris Poley (306) 220-5006

#4 3342 Millar Ave., Saskatoon, Saskatchewan S7K 7G9