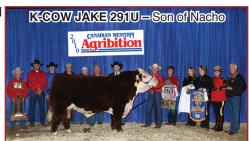

DXB 35M TORQUE 26T K-COW WIDELOAD 87W **DUNROBIN SALSA 87S** 

.05 .36 .27 .27

K-COW NACHO MAN ET 36N **The Common Denominator** 

-0.04

0.36

.08

Sire of Jake, Grandsire of Wideload, Great Grandsire of Yamaha,