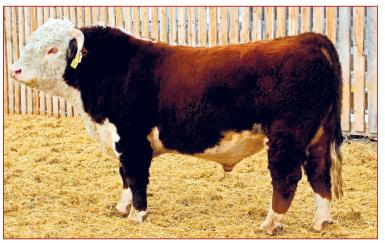

#### **UPS UPTOWN ET**

Registration No.: C02968957 Born: March 21, 2010 Semen Certificates Required: No

Price: \$85.00/Dose minimum 10 Doses

Semen Qualifies for: Canada, USA & Australia

 EPDS
 CE
 BW
 WW
 YW
 MM
 TM
 MCE
 SC
 CW
 Stay
 MPI
 FMI
 FAT
 REA
 MARE

 3.4
 2.5
 53.6
 84.9
 24.3
 51.1
 2.3
 0.7
 110.6
 -0.028
 0.59
 0.18

 ACC
 PE
 .21
 .20
 .20
 .17
 PE
 .16
 .17
 .15
 .15
 .14

2013 calves are light birth weight with eye pigment!

THM DURANGO 4037 CRR ABOUT TIME 743 CRR D03 CASSIE 206

GH NEON 17N C02827131 **UPS MISS NEON 7868 1ET** UPS MISS DOMINO 2766 CS BOOMER 29F THM 7085 VICTRA 9036 SHF INTERSTATE 20X D03 CRR 475E CASSIE 838 GH DIFFERENCE BRITISHER 45L GH SIR SIMBA LASS 107K HH ADVANCE 767G 1ET UPS MISS MILE HIGH 0839