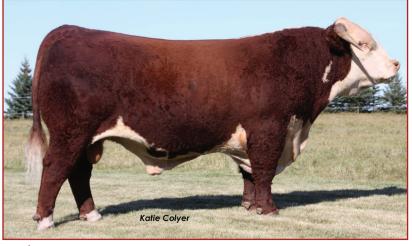

#### **NJW 73S M326 TRUST 100W ET**

Registration No.: C02938213 Born: February 24, 2009 BW: 88 lbs. WW: 716 lbs. adj YW: 1,185 lbs. adj Semen Certificates Required: Yes

Price: \$35.00/Straw \$75.00/Certificate

#### For Canadian semen orders contact: River Valley Polled Herefords or T Bar C

 
 USA EPDS
 CE Dir.
 BW
 WW
 YW
 M
 Milk & Growth
 CE Mat.
 MCE
 SC
 Fat
 REA
 MARB

 -1.8
 3.0
 64
 121
 29
 61
 3.1
 123
 1.6
 -0.042
 1.31
 0.17

.23

.00

ACC

.30 .77 .65

- A US HEREFORD 12- TRAIT LEADER! Breed leading genetics with extra pigment, shape, style, eye appeal and balance!
- Used heavily at NJW the past three years...a terrific set of daughters coming into production this Spring! First sons averaged \$8635. in the NJW 2012 Bull Sale! Avg. birth weight at NJW on 2011 Trust calf crop 82 lbs...2012 calf crop 84 lbs
- Dam is a beautiful, elite P606 daughter backed by a cow family known for superb udders and the ability to produce at the top every year!
- Sire of 2012 Toronto Royal Reserve Champion Female and Intermediate Heifer Calf Champion owned by River Valley Polled Herefords

RRH MR FELT 3008 KCF BENNETT 3008 M326 KCF MISS 459 F284

PW VICTOR BOOMER P606 NJW P606 72N DAYDREAM 73S NJW 94J DEW 72N FELTONS 517 RRH MS VICT 6191 FELTONS 459 KCF MISS X4 B156

REMITALL BOOMER 46B PW VICTORIA 964 8114 RU 20X BOULDER 57G NJW D32 CLAIRE 94J

73S – DAM OF 100W

Genetic Designs VII Bull Sale Sept 20, 2013

Elwyn, Donald & Pauline Ernbury

NATIONAL CHAMPION POLLED HEREFORD BULL & SUPREME CHAMPION HEREFORD – DENVER 2012

April 10, 2013 Ned & Jan Ward

247A Decker Rd, Sheridan, WY 82801 (307) 672-3248

Ned's Cell (307) 751-8289 njwardherefords@gmail.com Cody & Shawna Chabot Jan's Cell (307) 751-9470 www.NJWHerefords.com (541) 410-5201

NJW Bull Sale -