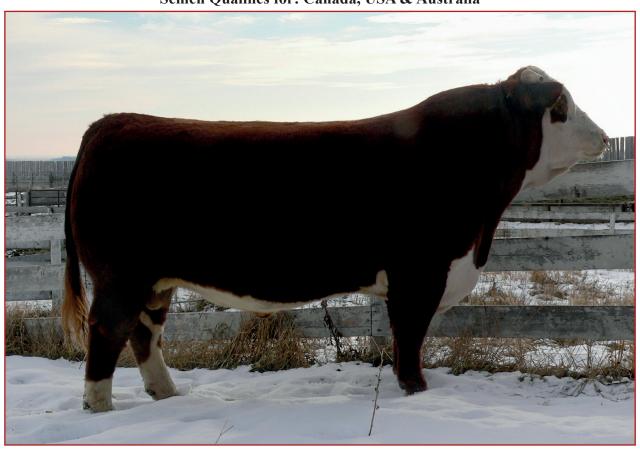

#### **UPS UPTOWN ET**

Registration No.: C02968957 Born: March 21, 2010 Semen Certificates Required: No

Price: \$85.00/Dose minimum 10 Doses

Semen Qualifies for: Canada, USA & Australia

 EPDS
 CE
 BW
 WW
 YW
 MM
 TM
 MCE
 SC
 CW
 Stay
 MPI
 FMI
 FAT
 REA
 MARE

 3.4
 2.5
 53.6
 84.9
 24.3
 51.1
 2.3
 0.7
 110.6
 -0.028
 0.59
 0.18

 ACC
 PE
 .21
 .20
 .20
 .17
 PE
 .16
 .17
 .15
 .15
 .14

2013 calves are light birth weight with eye pigment!

THM DURANGO 4037 CRR ABOUT TIME 743 CRR D03 CASSIE 206

GH NEON 17N C02827131 **UPS MISS NEON 7868 1ET** UPS MISS DOMINO 2766 CS BOOMER 29F THM 7085 VICTRA 9036 SHF INTERSTATE 20X D03 CRR 475E CASSIE 838 GH DIFFERENCE BRITISHER 45L GH SIR SIMBA LASS 107K HH ADVANCE 767G 1ET UPS MISS MILE HIGH 0839

#### Hirsche Herefords and Angus LTD Grant & Annette Hirsche

Phone: (403) 652-1173 Grant's Cell: (403) 652-8254 #4-34 Southridge Drive, Okotoks, AB T1S 2G5 owners@hirsche.com www.hirsche.com

2012 World Hereford Conference Grand Champion Horned Bull