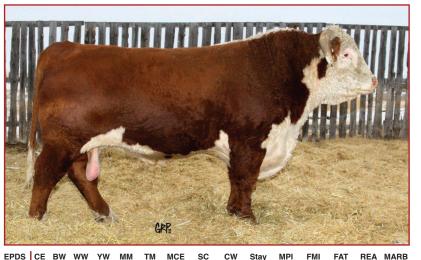

#### **UPS UPTOWN ET**

Registration No.: C02968957 Born: March 21, 2010 Semen Certificates Required: No

Price: \$85.00/Dose minimum 10 Doses

Semen Qualifies for: Canada, USA & Australia

 EPDS
 CE
 BW
 WW
 YW
 MM
 TM
 MCE
 SC
 CW
 Stay
 MPI
 FMI
 FAT
 REA
 MARE

 3.4
 2.5
 53.6
 84.9
 24.3
 51.1
 2.3
 0.7
 110.6
 -0.028
 0.59
 0.18

 ACC
 PE
 .21
 .20
 .20
 .17
 PE
 .16
 .17
 .15
 .15
 .14

2013 calves are light birth weight with eye pigment!

THM DURANGO 4037 CRR ABOUT TIME 743 CRR D03 CASSIE 206