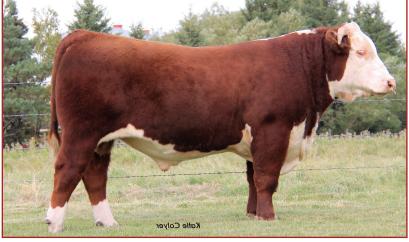

#### **CB 57U CAN DOO 102Y**

Born: January 2, 2011 BW: 79 lbs. WW: 867 lbs. YW: 1283 lbs. Semen Certificates Required: No Registration No.: C02953537

Price: 50-straw semen packages: \$2,500.

Can Doo is eye-appealing and short-marked and is all bull. He is stout, long-sided and sure-footed, with lots of volume and hair.

Can Doo's first calves are, as predicted, light at birth. Can Doo's actual birthweight was 79 lbs.

He is out of a model, problem-free cow with just the right amount of milk. She is western-bred, nine years old in 2013 and is very youthful. She was named Grand Champion Hereford Female at Toronto's 2011 Royal Winter Fair, with Can Doo at foot.

With a great temperament to-boot, we expect he'll do the Hereford industry proud.

#### Can Doo was the 2012 World Hereford Conference National Reserve Grand Champion Bull.

As a calf, Can Doo was named Reserve Grand Champion at Toronto's 2011 Eastern National Royal Agricultural Winter Fair; he was named the Canadian National Senior Bull Calf Champion at Regina's Canadian Western Agribition and he has topped a few large Canadian Mark of Excellence shows.

Semen packages are available this year from this great young herdsire. Semen available for Canadian and U.S. markets. Inquiries from foreign countries is welcomed.

#### Owned with: Cayley Brown and Rock Bottom Farm

STAR BRIGHT FUTURE 533P ET **RVP STAR 533P CAN-AM ET 57U** STAR BONNIE BETH 54N

STAR MKS LIMELIGHT 288G **HF 74M LIMELIGHT LADY 42P** HF 43K DUSTY LADY 74M

REMITALL ONLINE 122L **RB L1 DOMINETTE 8116** CS BOOMER 29F HCC BONITA 8L

STAR L1 TEXACO 1ET DLR MISS DIXIE 143B **RU DUSTER 60D 1** HF 92C MISS FORTUNE 43K