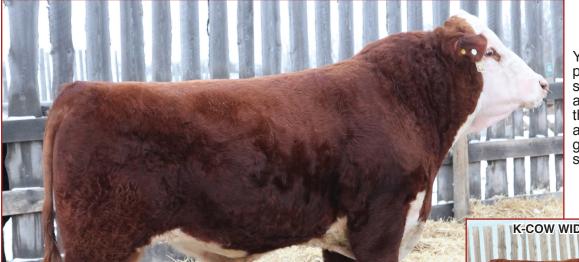

K-COW WIDELOAD 87W EPDS Stay MPI FMI 160.0 Fat 0.007 Senior Champion Bull RFA 0.68 Marb 0.01 at 2012 World Hereford Conference

EPDS CE BW WW YW MM MCE 1.6 6.1 61.8 98.3 17.6 48.5 0.5

.09 .05

K-COW NACHO MAN ET 36N

.05

DXB 73J PROWLER 35M BAR-E-L 74F CHANTELLE 16K K-COW NACHO MAN ET 36N **DUNROBIN REDLADY 77P** 

.32

.23 .13

.18

KJ SPH REVOLUTION 872G **LAKEFORD HAIL 262M** NCX HAIL 262H

**IHRY RENEW 520E** SPH VCR MISS VICKIE 520E NCX FUTURE MD 32F NCX FLIRT 164F

DXB 35M TORQUE 26T K-COW WIDELOAD 87W **DUNROBIN SALSA 87S** 

.05 .36 .27 .27

K-COW NACHO MAN ET 36N **The Common Denominator** 

-0.04

0.36

.08

Sire of Jake, Grandsire of Wideload, Great Grandsire of Yamaha,

Price: \$35.00/Straw - minimum 10 Straws

EPDS CE BW WW YW

MM TM MCE SC CW Stay MPI

REA MARB

EPDS CE BW WW YW MM TM MCE SC CW Stay MPI FMI FAT REA MARB

-1.6 0.9 100.5 -1.7 170.7 154.3 -0.006 0.55 -0.06

-0.8 4.7 45.2 88.0 23.2 45.8 -1.5 0.7 91.0 -1.1 145.9 145.9 -0.004 0.25 0.04

P: (780)724-2789 C: (780)614-5959 Box 1450 Elk Point AB, T0A 1A0 kcow@telus.net www.kcow.ca

Yamaha Owners K-Cow Ranch, AB Rednex Ranch, AB

Jim & Shelley Kudera P: (780)325-2256 C: (780)497-1441 Box 729 Wildwood, AB T0E 2M0 jsk@rednexranch.com www.rednexranch.com