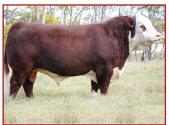

#### **CB 57U CAN DOO 102Y**

Born: January 2, 2011 BW: 79 lbs. WW: 867 lbs. YW: 1283 lbs. Semen Certificates Required: No Registration No.: C02953537

Price: 50-straw semen packages: \$2,500.

Can Doo is eye-appealing and short-marked and is all bull. He is stout, long-sided and sure-footed, with lots of volume and hair.

Can Doo's first calves are, as predicted, light at birth. Can Doo's actual birthweight was 79 lbs.

He is out of a model, problem-free cow with just the right amount of milk. She is western-bred, nine years old in 2013 and is very youthful. She was named Grand Champion Hereford Female at Toronto's 2011 Royal Winter Fair, with Can Doo at foot.

With a great temperament to-boot, we expect he'll do the Hereford industry proud.

#### Can Doo was the 2012 World Hereford Conference National Reserve Grand Champion Bull.

As a calf, Can Doo was named Reserve Grand Champion at Toronto's 2011 Eastern National Royal Agricultural Winter Fair; he was named the Canadian National Senior Bull Calf Champion at Regina's Canadian Western Agribition and he has topped a few large Canadian Mark of Excellence shows.