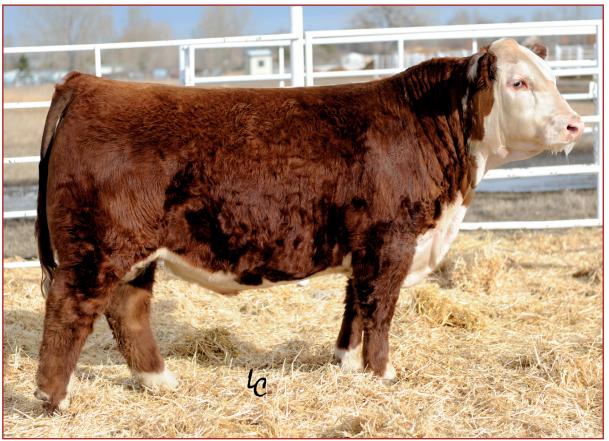

## TH 512X 719T PLAYMAKER 14Z American Registration No.: P43294102 Born: January, 16, 2012 Semen Certificates Required: No

**Semen Packages:** 80 Units per Package 50 available year 1 30 available year 2 Non Certificate Bull

\$4,800 per Package

**Only 33 Semen** Packages sell Worldwide in 2013

| USA<br>EPDS | CE<br>Dir. | BW   | ww  | YW  | М   | Milk &<br>Growth | CE Mat. | MCE | sc  | Fat    | REA  | MARB  |
|-------------|------------|------|-----|-----|-----|------------------|---------|-----|-----|--------|------|-------|
|             | 8.1        | -0.3 | 71  | 99  | 23  | 59               | -0.1    | 114 | 1.2 | -0.006 | 0.66 | -0.12 |
| ACC         | .18        | .41  | .33 | .31 | .18 | -                | .15     | .23 | .19 | .22    | .23  | .19   |

DRF JWR PRINCE VICTOR 711 TH 122 71I VICTOR 719T KBCR 19D DOMINETTE 122

DRF JWR PRINCE VICTOR 711 TH 122 71I DOMINETTE 512X ET KBCR 19D DOMINETTE 122

HRP THM VICTOR 109W 9329 **RHF 964 VICTRA 4057** NJW 1Y WRANGLER 19D **KBCR DOMINETTE 9112** 

HRP THM VICTOR 109W 9329 **RHF 964 VICTRA 4057** NJW 1Y WRANGLER 19D **KBCR DOMINETTE 9112** 

- New, innovative and bold. 14Z is an intriguing genetic package.
- A full sister/brother mating, ensuring low birth, short gestation, early puberty, excellent growth and REA.
- 14Z excels in mass, rib dimension and phenotype which is not found in most low birth weight bulls.
- A supreme heifer bull candidate with an EPD profile of excellence.
- His dam ratioed 90 BW; 114 WW; and 105 YW
- If consistency, uniformity and predictability are important, so is 14Z.

Ryan and Prairie Topp 1157 83rd Ave. N.E., Grace City, ND 58445

P: (701)-674-3152 info@toppherefords.com www.toppherefords.com