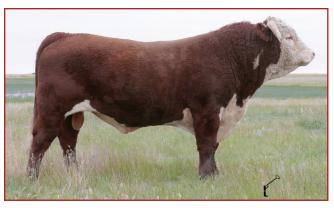

#### **CB 57U CAN DOO 102Y**

Born: January 2, 2011 BW: 79 lbs. WW: 867 lbs. YW: 1283 lbs. Semen Certificates Required: No Registration No.: C02953537

Price: 50-straw semen packages: \$2,500.

Can Doo is eye-appealing and short-marked and is all bull. He is stout, long-sided and sure-footed, with lots of volume and hair.

Can Doo's first calves are, as predicted, light at birth. Can Doo's actual birthweight was 79 lbs.

He is out of a model, problem-free cow with just the right amount of milk. She is western-bred, nine years old in 2013 and is very youthful. She was named Grand Champion Hereford Female at Toronto's 2011 Royal Winter Fair, with Can Doo at foot.

With a great temperament to-boot, we expect he'll do the Hereford industry proud.

#### Can Doo was the 2012 World Hereford Conference National Reserve Grand Champion Bull.

As a calf, Can Doo was named Reserve Grand Champion at Toronto's 2011 Eastern National Royal Agricultural Winter Fair; he was named the Canadian National Senior Bull Calf Champion at Regina's Canadian Western Agribition and he has topped a few large Canadian Mark of Excellence shows.

Semen packages are available this year from this great young herdsire. Semen available for Canadian and U.S. markets. Inquiries from foreign countries is welcomed.