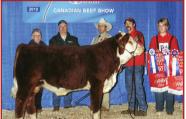

73S – DAM OF 100W

Genetic Designs VII Bull Sale Sept 20, 2013

Elwyn, Donald & Pauline Ernbury

NATIONAL CHAMPION POLLED HEREFORD BULL & SUPREME CHAMPION HEREFORD – DENVER 2012

April 10, 2013 Ned & Jan Ward