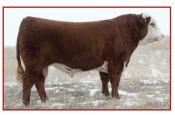

#### **CB 57U CAN DOO 102Y**

Born: January 2, 2011 BW: 79 lbs. WW: 867 lbs. YW: 1283 lbs. Semen Certificates Required: No Registration No.: C02953537

Price: 50-straw semen packages: \$2,500.

Can Doo is eye-appealing and short-marked and is all bull. He is stout, long-sided and sure-footed, with lots of volume and hair.

Can Doo's first calves are, as predicted, light at birth. Can Doo's actual birthweight was 79 lbs.

He is out of a model, problem-free cow with just the right amount of milk. She is western-bred, nine years old in 2013 and is very youthful. She was named Grand Champion Hereford Female at Toronto's 2011 Royal Winter Fair, with Can Doo at foot.

With a great temperament to-boot, we expect he'll do the Hereford industry proud.

#### Can Doo was the 2012 World Hereford Conference National Reserve Grand Champion Bull.

As a calf, Can Doo was named Reserve Grand Champion at Toronto's 2011 Eastern National Royal Agricultural Winter Fair; he was named the Canadian National Senior Bull Calf Champion at Regina's Canadian Western Agribition and he has topped a few large Canadian Mark of Excellence shows.

Semen packages are available this year from this great young herdsire. Semen available for Canadian and U.S. markets. Inquiries from foreign countries is welcomed.