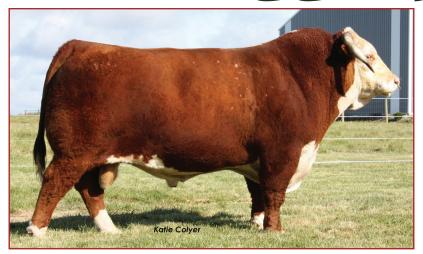

#### **UPS UPTOWN ET**

Registration No.: C02968957 Born: March 21, 2010 Semen Certificates Required: No

Price: \$85.00/Dose minimum 10 Doses

Semen Qualifies for: Canada, USA & Australia

 EPDS
 CE
 BW
 WW
 YW
 MM
 TM
 MCE
 SC
 CW
 Stay
 MPI
 FMI
 FAT
 REA
 MARE

 3.4
 2.5
 53.6
 84.9
 24.3
 51.1
 2.3
 0.7
 110.6
 -0.028
 0.59
 0.18

 ACC
 PE
 .21
 .20
 .20
 .17
 PE
 .16
 .17
 .15
 .15
 .14

2013 calves are light birth weight with eye pigment!

THM DURANGO 4037 CRR ABOUT TIME 743 CRR D03 CASSIE 206

GH NEON 17N C02827131 **UPS MISS NEON 7868 1ET** UPS MISS DOMINO 2766 CS BOOMER 29F THM 7085 VICTRA 9036 SHF INTERSTATE 20X D03 CRR 475E CASSIE 838 GH DIFFERENCE BRITISHER 45L GH SIR SIMBA LASS 107K HH ADVANCE 767G 1ET UPS MISS MILE HIGH 0839

#### Hirsche Herefords and Angus LTD Grant & Annette Hirsche

Phone: (403) 652-1173 Grant's Cell: (403) 652-8254 #4-34 Southridge Drive, Okotoks, AB T1S 2G5 owners@hirsche.com www.hirsche.com

2012 World Hereford Conference Grand Champion Horned Bull

2013 National Western Stock Show Reserve Grand Champion Horned Bull

#### Owners of bull

Hirsche Herefords & Angus LTD Upstream Ranch WSV Farm & Ranch LLC