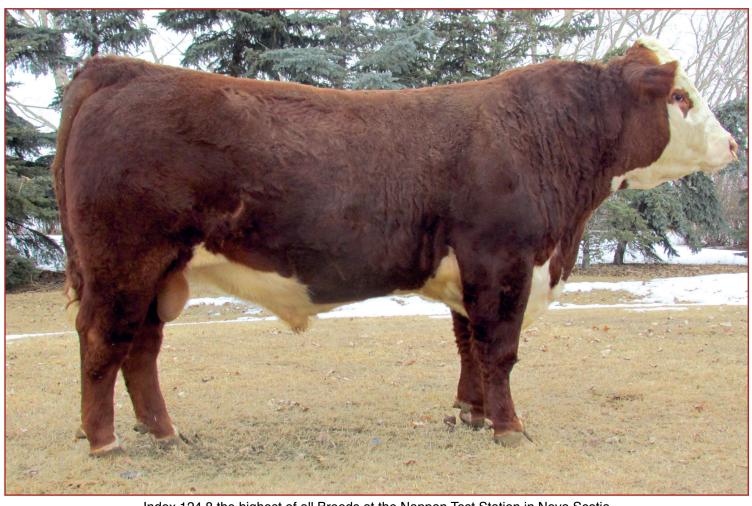

#### **SHAR-LO WONDER NUGGET ET 6Y**

Registration No.: C02963003 Born: March 30, 2011 Semen Certificates Required: No BW: 95 lbs YW: 1346 lbs Weight at 20 Months: 2005 lbs SC: 42.5 cm

#### Price: \$50.00/Straw minimum 5 Straws

Orders over 25 Straws receive a 10% discount

Index 124.8 the highest of all Breeds at the Nappan Test Station in Nova Scotia His Yearling Weight of 1346 lbs was the 2nd highest of all breeds at the Nappan Test Station.

#### Son of the well known "Wonder Bull" from Remitall West!

|     |      |     |      |      |      |      |     |     |      |   |   |   |       |      | MARB |
|-----|------|-----|------|------|------|------|-----|-----|------|---|---|---|-------|------|------|
|     | -2.2 | 4.2 | 49.6 | 89.0 | 17.3 | 42.1 | 0.1 | 1.2 | 98.9 | - | - | - | 0.005 | 0.45 | 0.09 |
| ACC | PE   | PΕ  | PE   | PE   | PE   | PE   | PE  | PE  | PE   | _ | _ | - | PE    | PE   | PE   |

KCF BENNETT 3008 M326 SHF WONDER M326 W18 ET SHF GOVERNESS 236G L37

OIII GOVEINIVEGO 2000 E07

**PLPH TAHLIA 112T** 

FCC 60G MADDUX 4L GLENBURN BROOKE 4N RRH MR FELT 3008 KCF MISS 459 F284 MM RSM STOCKMASTER 512 SHF INTERSTATE D03 G80 JSF 23 NIBBS 60G SVR 15D JADE 554G HAROLDSON'S DRUMMOND ET 56G H-BAR-C ELLDEM 926Y SUSIE 115E

#### **SHAR-LO Farms**

Lloyd & Sharon Francis C: (506)333-3160 P: (506)214-6300

8698 Route 102, Public Landing, NB, E5K 4L3

Shar-Lo Farms