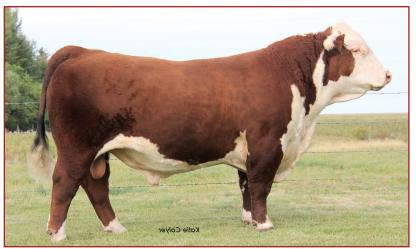

## NJW 73S W18 HOMETOWN 10Y ET American Registration No.: P43214853 Born: February 3, 2011 BW: 90 lbs WW: 739 lbs adj YW 1,204 lbs adj Semen Certificates Required: Yes

**Price: \$35.00/Straw** 

\$75.00/Certificate

For Canadian semen orders contact: Billy and Juanita Elmhirst or T Bar C

BW WW YW M MARB -0.2 2.5 98 1.3 0.003 0.75 0.05 48 89 23

- BALANCED in the Flesh...BALANCED on Paper !!!
- FUNCTIONAL, Deep, Thick, Big Topped and Bred to Produce The **NEXT GENERATION!**
- His Dam ..73S sits at the Top for Maternal Cow Power and is the Dam of both the 2012 and 2013 National Champion Polled Bulls.
- A full Sister to 10Y was Res. Jr Yrl Champion Polled Heifer Denver 2013---a full brother was second to him in class. A maternal Brother was Denver Champion in 2012.

KCF BENNETT 3008 M326 SHF WONDER M326 W18 ET SHF GOVERNESS 236G L37

PW VICTOR BOOMER P606 NJW P606 72N DAYDREAM 73S NJW 94J DEW 72N

RRH MR FELT 3008 KCF MISS 459 F284 MM RSM STOCKMASTER 512 SHF INTERSTATE D03 G80

**REMITALL BOOMER 46B PW VICTORIA 964 8114 RU 20X BOULDER 57G** NJW D32 CLAIRE 94J

73S - DAM OF 10Y

T Bar C Cattle Co. Ltd. - Chris Poley (306) 220-5006

#4 3342 Millar Ave., Saskatoon, Saskatchewan S7K 7G9

Ph: (306) 933-4200 | Fax: (306) 934-0744 | info@tbarc.com | www.buyagro.com

NATIONAL CHAMPION POLLED HEREFORD BULL – DENVER 2013

Canadian Semen Contact: Billy and Juanita Elmhirst 1870 Settlers Line. Indian River. Ont KOL 2BO Home (705) 295-2708 | Billy's cell (705) 761-0896 | Juanita's cell (705) 772-2697 ircc@nexicom.net

NJW Bull Sale - April 10, 2013

Ned & Jan Ward 247A Decker Rd, Sheridan, WY 82801 (307) 672-3248 Ned's Cell (307) 751-8289

Jan's Cell (307) 751-9470 njwardherefords@gmail.com www.NJWHerefords.com

Cody & Shawna Chabot (541) 410-5201