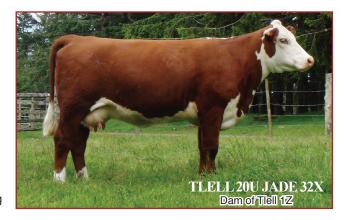

Bull calves like Red Zulu come along rarely in a breeder's career. His pedigree is eight generations deep in Tlell breeding's and includes many of the breed icons such as Leonard, Boomer, Boulder, Blueprint and Felton 517 as well as Stamina and Olympian. His dam is double bred to Jade 550C which the Richardson's acquired from the Saddle-Valley Dispersal. This calf has the EPD documentation we are all striving to find for calving ease and maternal milk, yet still has actual growth and performance to grab your attention. His two year old Jade mother is an absolute gem, and did a great job on her first calf. This cow/calf pair sold for \$27,000 in the Richardson

Red Zulu 1Z was shown at the World Hereford Conference where he attracted attention from breeders around the world. He has that rare combination of a low birth weight (only 74 lbs) while achieving a very large weaning weight (205d adj of 862 lbs.). His actual weight when he left the farm for the Alta Genetics Stud was 996 pounds on October 6th with a 32 cm scrotal circumference. We expect Red Zulu to follow his sire, Tlell 29F Red Cedar 8N, to be a Birth Weight and Calving Ease trait leader who will moderate cow size. Use Red Zulu with confidence on your heifers this spring to increase value in your 2014 calf crop!!

CS BOOMER 29F TLELL 29F RED CEDAR 8N TLELL 38L GLORIA 4G

TLELL 199S RED BULL 20U
TLELL 20U JADE 32X
REMITALL JADE 257S

REMITALL BOOMER 46B CS MISS 1ST FLAG 21A REMITALL LEONARD 38L TLELL J7 BLUE NUN 11E

CCR 57G STAMINA ET 199S TLELL 46B RED JADE 16L REMITALL OLYMPIAN ET 262L MHPH MS 10H JADE 120M

Richardson Ranch Don and Leslie Richardson

Ranch Online Sale.

P: (250)557-4348 Box 10 39614 HWY 16, Tlell, BC V0T 1Y0 don@richardsonranch.ca www.richardsonranch.ca