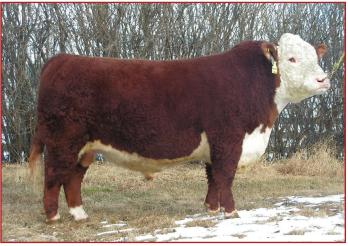

#### **NJW 73S M326 TRUST 100W ET**

Registration No.: C02938213 Born: February 24, 2009 BW: 88 lbs. WW: 716 lbs. adj YW: 1,185 lbs. adj Semen Certificates Required: Yes

Price: \$35.00/Straw \$75.00/Certificate

#### For Canadian semen orders contact: River Valley Polled Herefords or T Bar C

 
 USA EPDS
 CE Dir.
 BW
 WW
 YW
 M
 Milk & Growth
 CE Mat.
 MCE
 SC
 Fat
 REA
 MARB

 -1.8
 3.0
 64
 121
 29
 61
 3.1
 123
 1.6
 -0.042
 1.31
 0.17

.23

.00

ACC

.30 .77 .65

- A US HEREFORD 12- TRAIT LEADER! Breed leading genetics with extra pigment, shape, style, eye appeal and balance!
- Used heavily at NJW the past three years...a terrific set of daughters coming into production this Spring! First sons averaged \$8635. in the NJW 2012 Bull Sale! Avg. birth weight at NJW on 2011 Trust calf crop 82 lbs...2012 calf crop 84 lbs
- Dam is a beautiful, elite P606 daughter backed by a cow family known for superb udders and the ability to produce at the top every year!
- Sire of 2012 Toronto Royal Reserve Champion Female and Intermediate Heifer Calf Champion owned by River Valley Polled Herefords