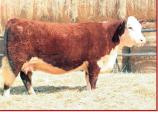

#### **NJW 73S M326 TRUST 100W ET**

Registration No.: C02938213 Born: February 24, 2009 BW: 88 lbs. WW: 716 lbs. adj YW: 1,185 lbs. adj Semen Certificates Required: Yes

Price: \$35.00/Straw \$75.00/Certificate

#### For Canadian semen orders contact: River Valley Polled Herefords or T Bar C

 
 USA EPDS
 CE Dir.
 BW
 WW
 YW
 M
 Milk & Growth
 CE Mat.
 MCE
 SC
 Fat
 REA
 MARB

 -1.8
 3.0
 64
 121
 29
 61
 3.1
 123
 1.6
 -0.042
 1.31
 0.17

.23

.00

ACC

.30 .77 .65

- A US HEREFORD 12- TRAIT LEADER! Breed leading genetics with extra pigment, shape, style, eye appeal and balance!
- Used heavily at NJW the past three years...a terrific set of daughters coming into production this Spring! First sons averaged \$8635. in the NJW 2012 Bull Sale! Avg. birth weight at NJW on 2011 Trust calf crop 82 lbs...2012 calf crop 84 lbs
- Dam is a beautiful, elite P606 daughter backed by a cow family known for superb udders and the ability to produce at the top every year!
- Sire of 2012 Toronto Royal Reserve Champion Female and Intermediate Heifer Calf Champion owned by River Valley Polled Herefords