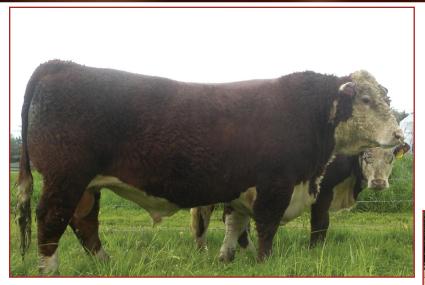

#### TLELL 199S XPLOSIVE 18X (DLF IEF HYF)

Registration No.: C02941567

Tattoo: APSF 18X

Born: February 14, 2010

BW: 97 lbs.

Semen Certificates Required: No

Price: \$50.00/Straw

EPDS CE BW WW MM CW MPI REA MARB -0.04 0.55 3.1 43.3 76.3 22.4 4.0 0.5 75.5 -1.3ΛR 26

**RU 20X BOULDER 57G CCR 57G STAMINA ET 199S** GOLDEN-OAK 46B KEEPSAKE 23K

TLELL 29F RED CEDAR 8N

**REMITALL KEYNOTE 20X RU 10A DFW 57D** REMITALL BOOMER 46B GOLDEN-OAK Y166 DONNA 5D CS BOOMER 29F

TLELL 38L GLORIA 4G

TLELL 60D ROO 29J

TLELL 517 BANGER 19K

Astute cattlemen know that Performance, Pedigree and Phenotype are the cornerstones of any successful program and Tlell 199S Xplosive 18X covers them all. His performance includes a 205 day wt. of 796 Lb. and an average birth weight on his calves to date of 85 lb. With a Direct Calving Ease EPD of

**TLELL 8N RAGAMUFFIN 22R** TLELL 19K BANGEROO 29M

+2.5 and a Maternal Calving Ease of +4.0, you can be assured that his offspring will be born easy and grow fast!

His Dam was Western National Grand Champion Hereford Female in 2010 with 18X at her side and his Sire was National Reserve Grand Champion Hereford Bull in 2006. His pedigree includes the Calving Ease trait leaders Remitall Leonard and Tlell Red Cedar. Strong female lines include the Keepsake cow family from Golden-Oak and the Roo/Duster cow family from the Richardson Ranch to assure a strong maternal focus is bred into this bull.

His phenotype is awesome. You have to admire his length and smoothness while being blown away by his muscle and depth of body. But when you watch him move, you know why Xplosive 18X was chosen bull calf champion at the first combined horned polled show at Farmfair in 2010, under the scrutiny of Judge Dave Johner. This bull is an athlete and he travels around the ring or the pasture with an ease not often seen in a 2600 lb. bull. Early last fall, Judge Bill Biglieni picked him for his Grand Champion Hereford bull at the 2012 Manitoba Livestock Expo in Brandon, where he went on the be crowned Supreme Champion Bull over all breeds. At the 2012 Western Canadian Agribition Xplosive was a very popular choice for the Polled Hereford Grand Champion Banner and he was selected as a top ten finalists in the Royal Bank Supreme Championship Showdown.