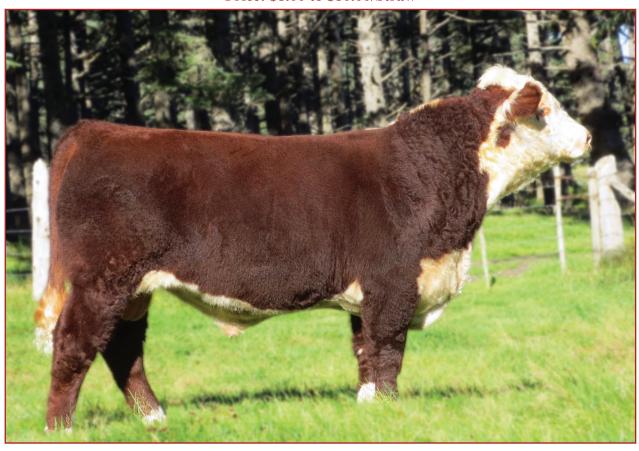

Bull calves like Red Zulu come along rarely in a breeder's career. His pedigree is eight generations deep in Tlell breeding's and includes many of the breed icons such as Leonard, Boomer, Boulder, Blueprint and Felton 517 as well as Stamina and Olympian. His dam is double bred to Jade 550C which the Richardson's acquired from the Saddle-Valley Dispersal. This calf has the EPD documentation we are all striving to find for calving ease and maternal milk, yet still has actual growth and performance to grab your attention. His two year old Jade mother is an absolute gem, and did a great job on her first calf. This cow/calf pair sold for \$27,000 in the Richardson

Red Zulu 1Z was shown at the World Hereford Conference where he attracted attention from breeders around the world. He has that rare combination of a low birth weight (only 74 lbs) while achieving a very large weaning weight (205d adj of 862 lbs.). His actual weight when he left the farm for the Alta Genetics Stud was 996 pounds on October 6th with a 32 cm scrotal circumference. We expect Red Zulu to follow his sire, Tlell 29F Red Cedar 8N, to be a Birth Weight and Calving Ease trait leader who will moderate cow size. Use Red Zulu with confidence on your heifers this spring to increase value in your 2014 calf crop!!

CS BOOMER 29F TLELL 29F RED CEDAR 8N TLELL 38L GLORIA 4G

TLELL 199S RED BULL 20U
TLELL 20U JADE 32X
REMITALL JADE 257S

REMITALL BOOMER 46B CS MISS 1ST FLAG 21A REMITALL LEONARD 38L TLELL J7 BLUE NUN 11E

CCR 57G STAMINA ET 199S TLELL 46B RED JADE 16L REMITALL OLYMPIAN ET 262L MHPH MS 10H JADE 120M

Richardson Ranch Don and Leslie Richardson

Ranch Online Sale.

P: (250)557-4348 Box 10 39614 HWY 16, Tlell, BC V0T 1Y0 don@richardsonranch.ca www.richardsonranch.ca