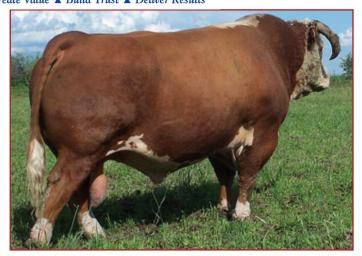

#### **UPS UPTOWN ET**

Registration No.: C02968957 Born: March 21, 2010 Semen Certificates Required: No

Price: \$85.00/Dose minimum 10 Doses

Semen Qualifies for: Canada, USA & Australia

 EPDS
 CE
 BW
 WW
 YW
 MM
 TM
 MCE
 SC
 CW
 Stay
 MPI
 FMI
 FAT
 REA
 MARE

 3.4
 2.5
 53.6
 84.9
 24.3
 51.1
 2.3
 0.7
 110.6
 -0.028
 0.59
 0.18

 ACC
 PE
 .21
 .20
 .20
 .17
 PE
 .16
 .17
 .15
 .15
 .14

2013 calves are light birth weight with eye pigment!

THM DURANGO 4037 CRR ABOUT TIME 743 CRR D03 CASSIE 206